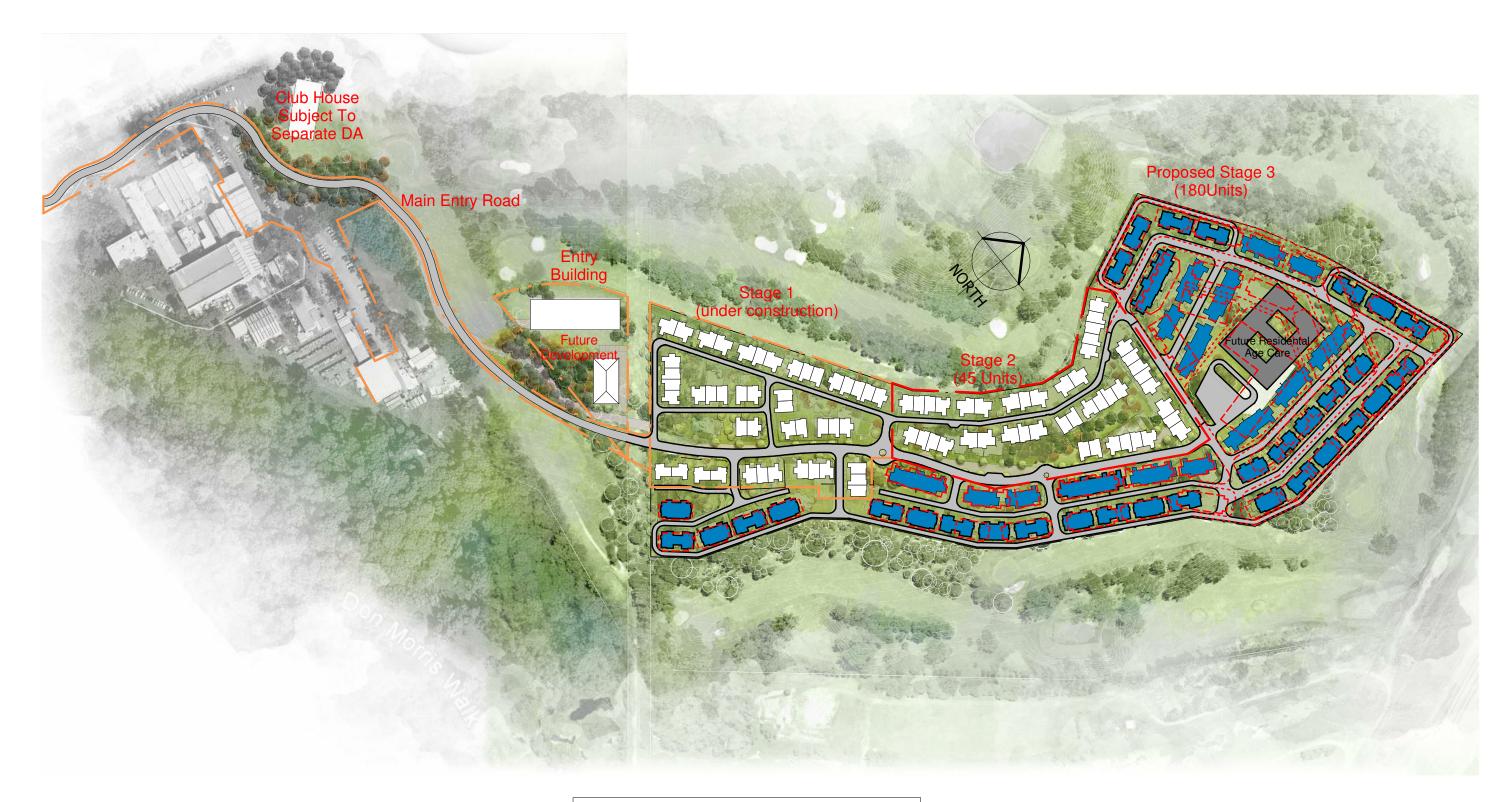

## Proposed Stage 3 Unit Layout 1:3000

- Building location on approved masterplan
- Road location on approved masterplan
  - Proposed building location

Shortland Waters Stage 3 33 Shearwater Drive, Shortland NSW 2307 Aveo Retirement Living

|            | Site Master Plan       |      |        |            |  |
|------------|------------------------|------|--------|------------|--|
| PLAN       | Site Plan - MasterPlan |      |        |            |  |
| <br>SCALE  | As indicated on A3     |      |        |            |  |
| DATE DRAWN | 04/09/2017             |      | JOB #: |            |  |
| DRAWN      | ST                     | CHKD | PAL    | SHEET # 00 |  |